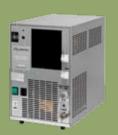

Everpure Exubera<sup>™</sup> Sparkling & Chilled Water Dispenser

### Forget "Shaken, not stirred." Try "Still, or sparkling."

With Exubera<sup>TM</sup>, your kitchen, wet bar, or any entertaining area can be your starting point for instant indulgence. Marvel at perfectly chilled sti or sparkling water, right from the tap. You'll set a new standard with your guests for home-made Italian sodas, fresh-pressed lemonade, and classic bar drinks in a wink.

- Measures 16" high x 10" wide x 15.75" deep
- Delivers up to 6.6 gallons of chilled/carbonated water per hour